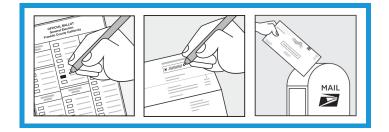

Vote, print and return your RAVBM ballot using the provided ballot return envelope along with your signature!

Use the Return Envelope sent to you by the Registrar's office, don't forget to sign your ballot. Mail it in and be counted!